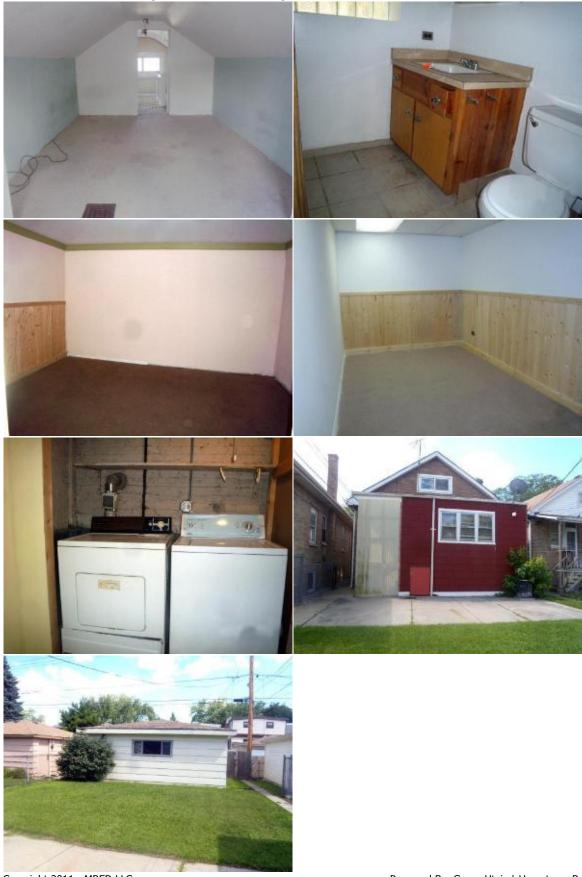

Remarks: Solid Brick Bungalow Home ready for you to enjoy. Hdwd firs, walkout LL and detached garage. Buyer responsible for any/all compliances, taxes, room count, escrows, etc if required. All inspections/systems tests are at buyer's expense. Offers require pre-approval & EM due in certified funds at acceptance. Addendum required after seller accepts offer. \$ deals require POF. Buyer to verify PIN#'s, taxes, liens etc.

| School Data                                    |                | Assessments                       |                     | Tax                     |                                              | Miscellan         | Miscellaneous    |  |
|------------------------------------------------|----------------|-----------------------------------|---------------------|-------------------------|----------------------------------------------|-------------------|------------------|--|
| Elementary: (299)                              |                | Amount: <b>\$0</b>                |                     | Amount: <b>\$4,8</b> 83 |                                              | Waterfront: No    | Waterfront: No   |  |
| Junior High: <b>(299)</b>                      |                | Frequency: Not Applicable         |                     | PIN: <b>13204</b> 2     | 20310000                                     | Appx SF: <b>0</b> |                  |  |
| High School: (299)                             |                | Special Assessments:              |                     | Mult PINs:              |                                              | SF Source: Not    | : Reported       |  |
| Other:                                         |                | Special Service Area:             |                     | Tax Year: 2008          |                                              | Acreage:          |                  |  |
|                                                |                | Master Association:               |                     | Tax Exmps:              |                                              |                   |                  |  |
| Room Name Size                                 | Level          | Flooring                          | Win Trmt            | Room Name Size          | Level                                        | Flooring          | <u>Win Trmt</u>  |  |
| Living Room 13X13                              | Main Level     | Hardwood                          |                     | Master Bedroom 11X10    | Main Level                                   | Carpet            |                  |  |
| Dining Room 12X11                              | Main Level     | Hardwood                          |                     | 2nd Bedroom 10X10       | Main Level                                   | Carpet            |                  |  |
| Kitchen 10X9                                   | Main Level     | Vinyl                             |                     | 3rd Bedroom 10X8        | Main Level                                   | Carpet            |                  |  |
| Family Room                                    | Not Applicable |                                   |                     | 4th Bedroom 19X10       | 2nd Level                                    | Carpet            |                  |  |
| Laundry Room <b>10X9</b><br>Other <b>18X11</b> | Lower<br>Lower | Ceramic Tile<br>Other             |                     |                         |                                              |                   |                  |  |
|                                                |                | Oulei                             |                     |                         |                                              |                   |                  |  |
| Interior Property Featur                       |                |                                   |                     |                         |                                              |                   |                  |  |
| Exterior Property Featur                       | es: Patio      |                                   |                     |                         |                                              |                   |                  |  |
| Age:81-90 Years                                |                | Additional Rooms: Other           |                     |                         | Roof:Asphalt/Glass (Shingles)                |                   |                  |  |
| Type: 1.5 Story                                |                | Garage Ownership: Owned           |                     | bd                      | Sewer: Sewer-Public                          |                   |                  |  |
| Style:Bungalow                                 |                | Garage On Site: <b>Yes</b>        |                     |                         | Water:Lake Michigan                          |                   |                  |  |
| Exterior:Brick                                 |                | ι,                                | pe: <b>Detached</b> |                         | Const Opts:                                  |                   |                  |  |
| Air Cond: Central Air                          |                | Garage Details:                   |                     |                         | General Info: <b>Q</b>                       |                   |                  |  |
| Heating:Gas, Forced Air                        |                | Parking Ownership:                |                     |                         | Amenities:Curbs/Gutters, Sidewalks, Street L |                   | s, Street Lights |  |
| Kitchen:                                       |                | Parking O                         | n Site:             |                         | Street Paved                                 |                   |                  |  |
| Appliances:                                    |                | Parking De                        | etails:             |                         | Asmt Incl: Non                               | -                 |                  |  |
| Dining: Separate                               |                | Driveway:                         |                     |                         | HERS Index So                                | core:             |                  |  |
| Attic:                                         |                | Foundatio                         | n:Concrete          |                         | Green Discl:                                 |                   |                  |  |
| Basement Details: Finish                       | ed             | Exst Bas/F                        | nd:                 |                         | Green Rating S                               | Source:           |                  |  |
| Bath Amn:                                      |                | Disability /                      | Access: <b>No</b>   |                         | Green Feats:                                 |                   |                  |  |
| Fireplace Details:                             |                | Disability I                      | Details:            |                         | Sale Terms:                                  |                   |                  |  |
| Fireplace Location:                            |                | Exposure:                         |                     |                         | Possession:Clo                               | sing              |                  |  |
| Electricity:                                   |                | Lot Size:L                        | ess Than .25 A      | cre                     | Occ Date:                                    |                   |                  |  |
| Equipment:                                     |                | Lot Desc: <b>l</b><br><b>Yard</b> | Dimensions to       | Center of Road, Fenced  |                                              |                   |                  |  |