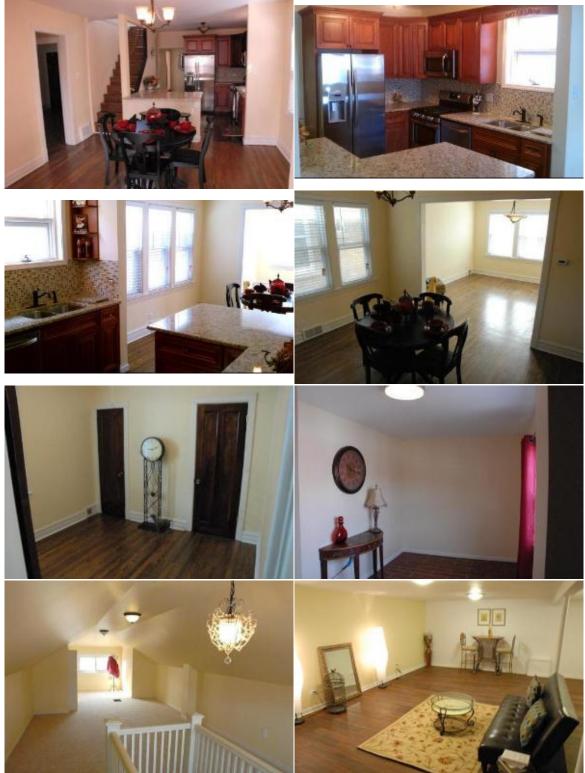

Remarks: Stunning brick Bungalow in most wanted Portage Park uniquely rehabbed with great attention to details and decor!!!!Upscale features include large formal rooms/new fabulous granite kitchen-SS top brand Appliances and 42" top maple cabinetry/new bathrooms w/marble.Gleaming hardwood floors/new windows/roof/Electric/fresh paint/Newer AC/Full finished bsmt and Attic.Enjoy the huge yard ready for BBQ. @ school/shopping...