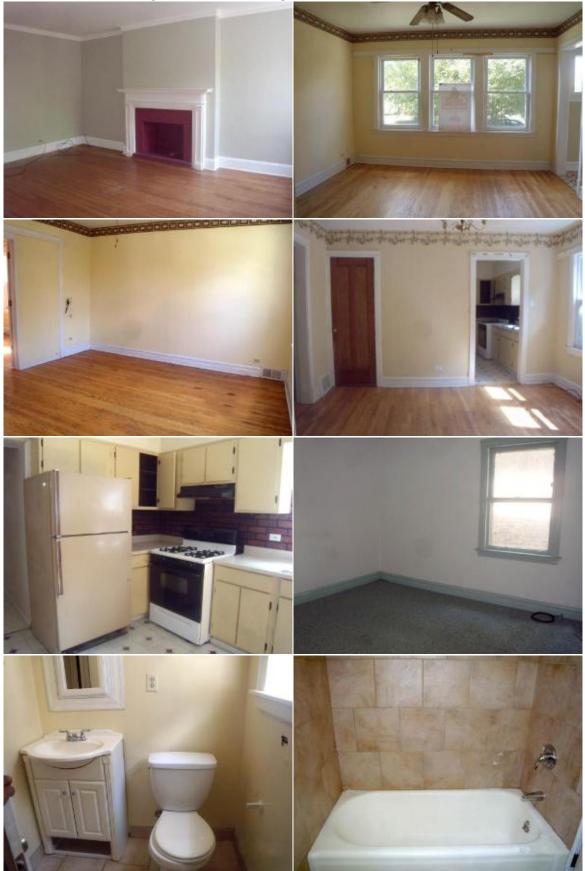

Remarks: Solid Brick Bungalow Home ready for you to enjoy. Hdwd firs, walkout LL and detached garage. Buyer responsible for any/all compliances, taxes, room count, escrows, etc if required. All inspections/systems tests are at buyer's expense. Offers require pre-approval & EM due in certified funds at acceptance. Addendum required after seller accepts offer. \$ deals require POF. Buyer to verify PIN#'s, taxes, liens etc.

| School Data                                    |                | Assessments                       |                     | Tax                     |                                              | Miscellan         | Miscellaneous    |  |
|------------------------------------------------|----------------|-----------------------------------|---------------------|-------------------------|----------------------------------------------|-------------------|------------------|--|
| Elementary: (299)                              |                | Amount: <b>\$0</b>                |                     | Amount: <b>\$4,8</b> 83 |                                              | Waterfront: No    | Waterfront: No   |  |
| Junior High: <b>(299)</b>                      |                | Frequency: Not Applicable         |                     | PIN: <b>13204</b> 2     | 20310000                                     | Appx SF: <b>0</b> |                  |  |
| High School: (299)                             |                | Special Assessments:              |                     | Mult PINs:              |                                              | SF Source: Not    | : Reported       |  |
| Other:                                         |                | Special Service Area:             |                     | Tax Year: 2008          |                                              | Acreage:          |                  |  |
|                                                |                | Master Association:               |                     | Tax Exmps:              |                                              |                   |                  |  |
| Room Name Size                                 | Level          | Flooring                          | Win Trmt            | Room Name Size          | Level                                        | Flooring          | <u>Win Trmt</u>  |  |
| Living Room 13X13                              | Main Level     | Hardwood                          |                     | Master Bedroom 11X10    | Main Level                                   | Carpet            |                  |  |
| Dining Room 12X11                              | Main Level     | Hardwood                          |                     | 2nd Bedroom 10X10       | Main Level                                   | Carpet            |                  |  |
| Kitchen 10X9                                   | Main Level     | Vinyl                             |                     | 3rd Bedroom 10X8        | Main Level                                   | Carpet            |                  |  |
| Family Room                                    | Not Applicable |                                   |                     | 4th Bedroom 19X10       | 2nd Level                                    | Carpet            |                  |  |
| Laundry Room <b>10X9</b><br>Other <b>18X11</b> | Lower<br>Lower | Ceramic Tile<br>Other             |                     |                         |                                              |                   |                  |  |
|                                                |                | Oulei                             |                     |                         |                                              |                   |                  |  |
| Interior Property Featur                       |                |                                   |                     |                         |                                              |                   |                  |  |
| Exterior Property Featur                       | es: Patio      |                                   |                     |                         |                                              |                   |                  |  |
| Age:81-90 Years                                |                | Additional Rooms: Other           |                     |                         | Roof:Asphalt/Glass (Shingles)                |                   |                  |  |
| Type: 1.5 Story                                |                | Garage Ownership: Owned           |                     | bd                      | Sewer: Sewer-Public                          |                   |                  |  |
| Style:Bungalow                                 |                | Garage On Site: <b>Yes</b>        |                     |                         | Water:Lake Michigan                          |                   |                  |  |
| Exterior:Brick                                 |                | ι,                                | pe: <b>Detached</b> |                         | Const Opts:                                  |                   |                  |  |
| Air Cond: Central Air                          |                | Garage Details:                   |                     |                         | General Info: <b>Q</b>                       |                   |                  |  |
| Heating:Gas, Forced Air                        |                | Parking Ownership:                |                     |                         | Amenities:Curbs/Gutters, Sidewalks, Street L |                   | s, Street Lights |  |
| Kitchen:                                       |                | Parking O                         | n Site:             |                         | Street Paved                                 |                   |                  |  |
| Appliances:                                    |                | Parking De                        | etails:             |                         | Asmt Incl: Non                               | -                 |                  |  |
| Dining: Separate                               |                | Driveway:                         |                     |                         | HERS Index So                                | core:             |                  |  |
| Attic:                                         |                | Foundatio                         | n:Concrete          |                         | Green Discl:                                 |                   |                  |  |
| Basement Details: Finish                       | ed             | Exst Bas/F                        | nd:                 |                         | Green Rating S                               | Source:           |                  |  |
| Bath Amn:                                      |                | Disability /                      | Access: <b>No</b>   |                         | Green Feats:                                 |                   |                  |  |
| Fireplace Details:                             |                | Disability I                      | Details:            |                         | Sale Terms:                                  |                   |                  |  |
| Fireplace Location:                            |                | Exposure:                         |                     |                         | Possession:Clo                               | sing              |                  |  |
| Electricity:                                   |                | Lot Size:L                        | ess Than .25 A      | cre                     | Occ Date:                                    |                   |                  |  |
| Equipment:                                     |                | Lot Desc: <b>l</b><br><b>Yard</b> | Dimensions to       | Center of Road, Fenced  |                                              |                   |                  |  |