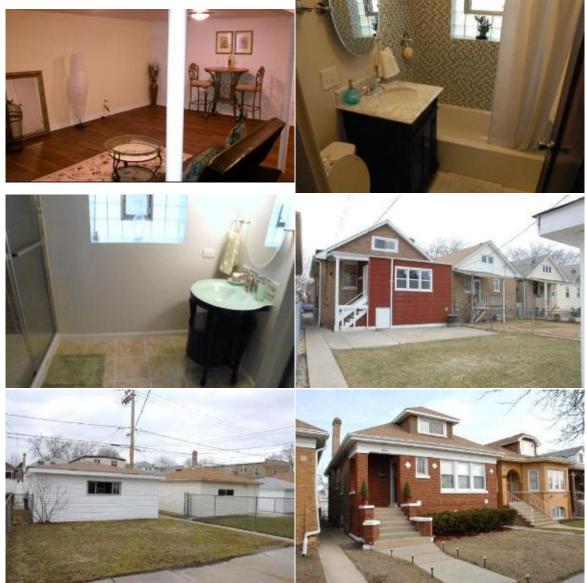

Remarks: Stunning brick Bungalow in most wanted Portage Park uniquely rehabbed with great attention to details and decor!!!!Upscale features include large formal rooms/new fabulous granite kitchen-SS top brand Appliances and 42" top maple cabinetry/new bathrooms w/marble.Gleaming hardwood floors/new windows/roof/Electric/fresh paint/Newer AC/Full finished bsmt and Attic.Enjoy the huge yard ready for BBQ. @ school/shopping...